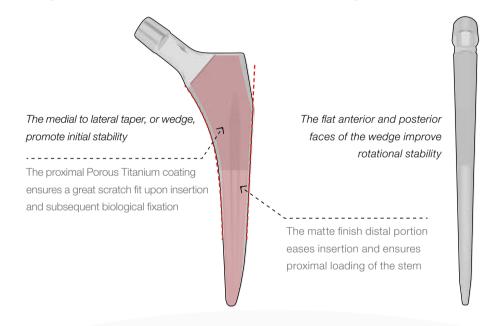

# **STEM** philosophy

Designed upon the Müller Philosophy alongside the clinical experience of LimaCorporate's Self-Locking stems. The MASTER<sup>SL</sup> is a cementless stem combining the benefits of all its predecessors.