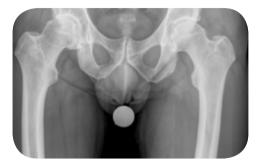

## >CASE I

PRE-OP 45-year-old male, 2-year history of progressive right groin pain.

POST-OP Treatment with MASTER<sup>SL</sup> #6 size, DELTA-TT 50 mm, 32 mm COP in Posterior Approach.