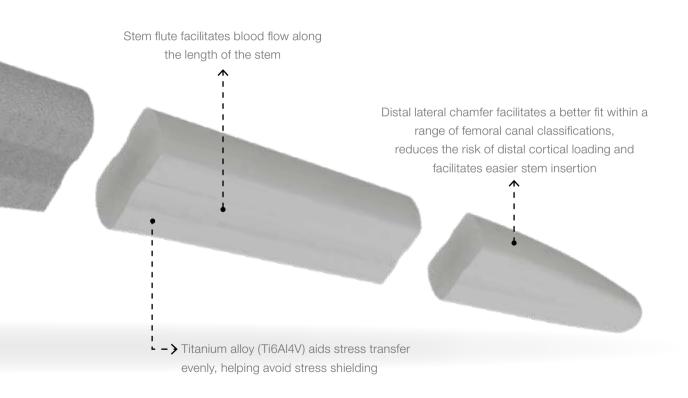

#### **CURVED INSERTION TRAJECTORY**

Facilitates Stem Implantation

The MASTER<sup>SL</sup> can be implanted using the 'round the corner' technique, this is aided by the optimized calcar region, reduced lateral shoulder and distal lateral chamfer.

Rotational stability enhanced during insertion with shaped introducer

The reduced shoulder and the optimized calcar region aids insertion for minimally invasive techniques