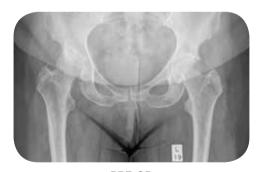

## >CASE I

PRE-OP 45-year-old male, 2-year history of progressive right groin pain.

POST-OP Treatment with MASTER<sup>SL</sup> #6 size, DELTA-TT 50 mm, 32 mm COP in Posterior Approach.