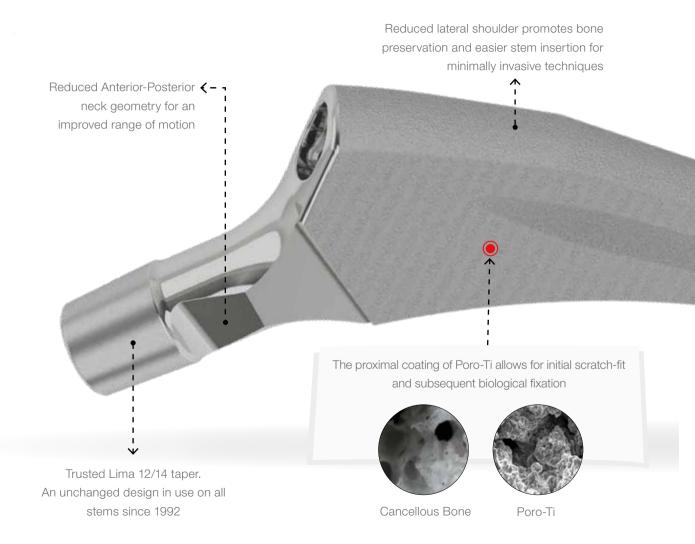

#### **CURVED INSERTION TRAJECTORY**

Facilitates Stem Implantation

The MASTER<sup>SL</sup> can be implanted using the 'round the corner' technique, this is aided by the optimized calcar region, reduced lateral shoulder and distal lateral chamfer.

Rotational stability enhanced during insertion with shaped introducer

The reduced shoulder and the optimized calcar region aids insertion for minimally invasive techniques