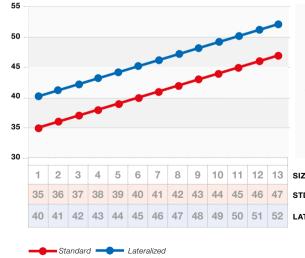

Stem length increases by 3 mm per size.

Size 1 is an exception at 26.5 mm shorter than size 2, this facilitates use in very small or narrow femurs.

• Stem width (M-L) by 1 mm per size

OFFSET (mm)

- Stem width (A-P) by 0.3 mm per size
- Lateralization does not affect implant length

#### **OFFSET DISTRIBUTION**

As the stem sizes increase so does the offset and leg length which imitates the natural femur more closely

STD (mm)

The MASTER<sup>SL</sup> covers all surgical techniques from the traditional to the most modern minimally invasive tissue sparing approaches.