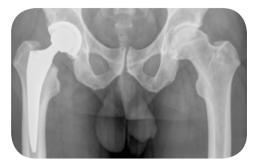

### >CASE 2

PRE-OP 68-year-old female, BMI 34 osteoarthrosis.

Treatment with MASTER<sup>SL</sup> lateralized stem #4 size, DELTA-TT cup 50 mm, COP.